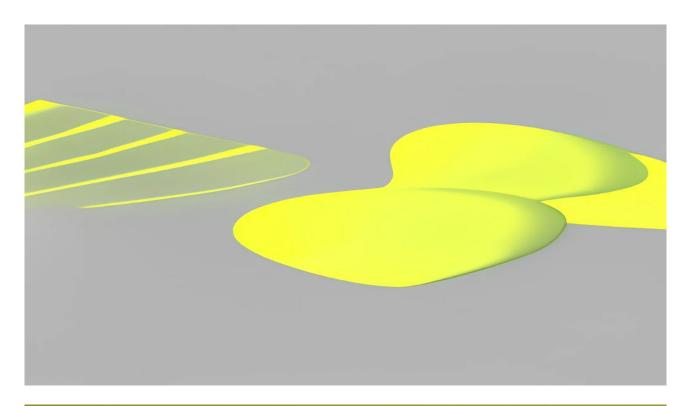

## From the Abstract space: The Yellow Film 2001-2023. Artificial Intelligence artwork by Chiara Passa.

"Abstract space" overlaps an imaginary and minimalist environment (created using GPT3 AI models and some GAN) over a real existing big room that, once modified, appears to the viewer mysteriously, uncanny, or sometimes incomplete. The viewer across this new unsettled space, experiences a sense of absence and fidget by watching at the new AI place constituted by shadows of geometric volumes created extruding the silhouette of the primitives along the direction of the light source. A new vibrant place arises under the eyes of the viewers, oscillating between virtual and real perception.

Video sneak-peek: <a href="https://youtu.be/t9SnNrtH8kU">https://youtu.be/t9SnNrtH8kU</a>

Stills form the AI animation.