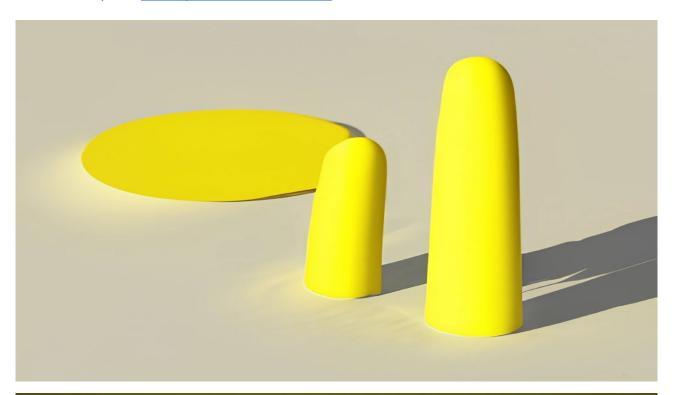

## From the Abstract space: The Yellow Film 2001-2023. Artificial Intelligence artwork by Chiara Passa.

"Abstract space" overlaps an imaginary and minimalist environment (created using GPT3 AI models and some GAN) over a real existing big room that, once modified, appears to the viewer mysteriously, uncanny, or sometimes incomplete. The viewer across this new unsettled space, experiences a sense of absence and fidget by watching at the new AI place constituted by shadows of geometric volumes created extruding the silhouette of the primitives along the direction of the light source. A new vibrant place arises under the eyes of the viewers, oscillating between virtual and real perception.

Video sneak-peek: <a href="https://youtu.be/t9SnNrtH8kU">https://youtu.be/t9SnNrtH8kU</a>

Stills form the AI animation.