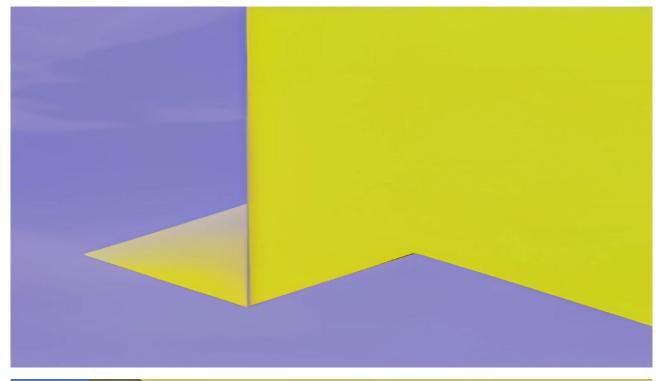

## From the Abstract space: The Yellow Film 2001-2023. Artificial Intelligence artwork by Chiara Passa.

"Abstract space" overlaps an imaginary and minimalist environment (created using GPT3 AI models and some GAN) over a real existing big room that, once modified, appears to the viewer mysteriously, uncanny, or sometimes incomplete. The viewer across this new unsettled space, experiences a sense of absence and fidget by watching at the new AI place constituted by shadows of geometric volumes created extruding the silhouette of the primitives along the direction of the light source. A new vibrant place arises under the eyes of the viewers, oscillating between virtual and real perception.

Video sneak-peek: <a href="https://youtu.be/t9SnNrtH8kU">https://youtu.be/t9SnNrtH8kU</a>

Stills form the AI animation.